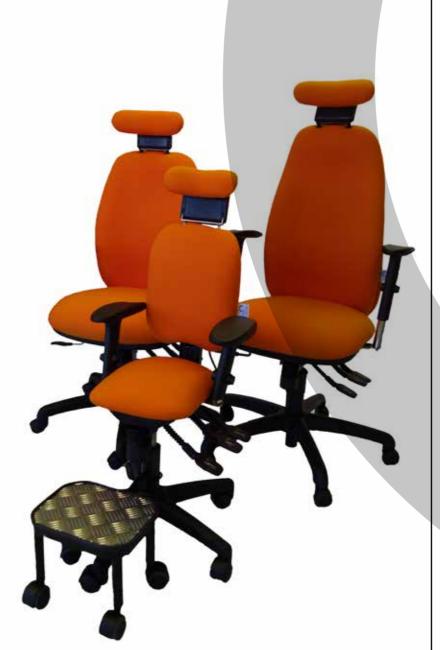

## small and perfectly formed

Designed specifically to your unique proportions.

... made to measure

### adapt® 200

The 'petite' solution, ideal for young people and smaller adults, the adapt 200 chair is offered on a made-to-measure only basis, built around your dimensions.

because people aren't made to standard specifications...

# big comfort petite seating We are proud to say we are the only company in the

We are proud to say we are the only company in the UK who will cut a chair to fit any individual of any size.

Standard features on the adapt200 chair: