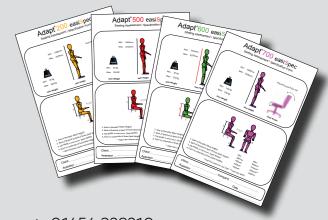

easiSpec®

Our adapt ranges are now even simpler to specify, using the easiSpec® system.

By taking a few simple measurements our Range Selector will help you choose which adapt range is best for your needs.

The corresponding easiSpec® guide will then take you through the adaptations steps, such as arm and neck supports and air cell options to arrive at your ideal chair prescription.

t: 01454 329210 f: 01454 329266