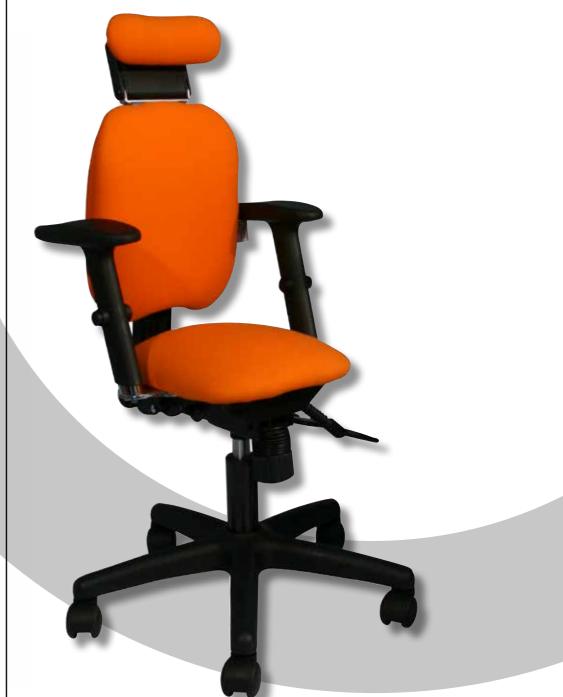

### adapt® 200

The 'petite' solution, ideal for young people and smaller adults, the adapt 200 chair is offered on a made-to-measure only basis, built around your dimensions.

because people aren't made to standard specifications...

- 3-lever Asynchronous Pelvic-Tilt Mechanism
- Made-to-Measure cutting service
- Back Height Adjustment
- Seat Depth & Height Adjustment
- Inflatable Lumbar Support
- Memory Foam Seat Layer

22

- We recommend this chair for persons up to 16 stones (100 kilos)
- BS5459:Part 2: 2000 compliant