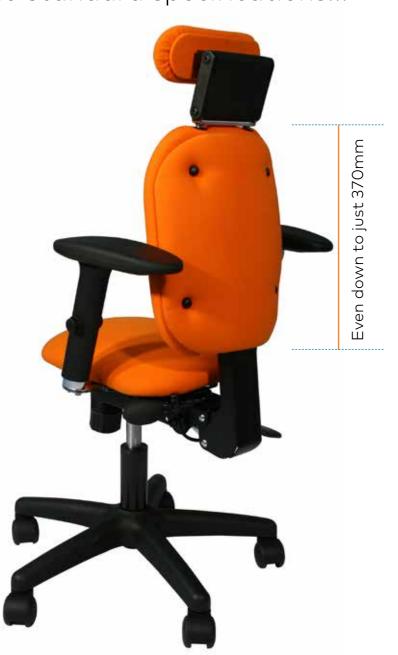

### adapt® 200

The 'petite' solution, ideal for young people and smaller adults, the adapt 200 chair is offered on a made-to-measure only basis, built around your dimensions.

because people aren't made to standard specifications...

- 3-lever Asynchronous Pelvic-Tilt Mechanism
- Made-to-Measure cutting service
- Back Height Adjustment
- Seat Depth & Height Adjustment
- Inflatable Lumbar Support
- Memory Foam Seat Layer

22

- We recommend this chair for persons up to 16 stones (100 kilos)
- BS5459:Part 2: 2000 compliant