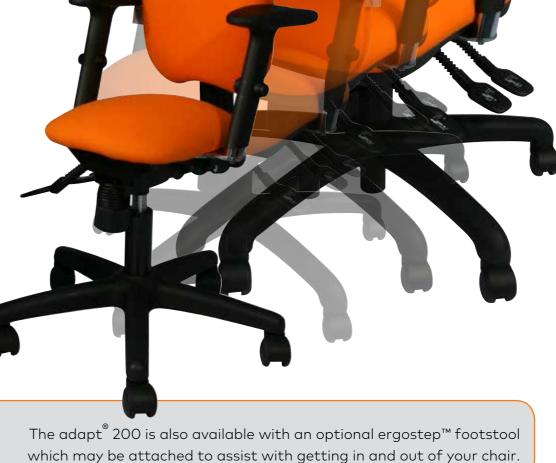

### adapt® 200

The 'petite' solution, ideal for young people and smaller adults, the adapt 200 chair is offered on a made-to-measure only basis, built around your dimensions.

because people aren't made to standard specifications...

# big comfort petite seating We are proud to say we are the only company in the

We are proud to say we are the only company in the UK who will cut a chair to fit any individual of any size.

Standard features on the adapt200 chair:

- 3-lever Asynchronous Pelvic-Tilt Mechanism
- Made-to-Measure cutting service
- Back Height Adjustment
- Seat Depth & Height Adjustment
- Inflatable Lumbar Support
- Memory Foam Seat Layer

22

- We recommend this chair for persons up to 16 stones (100 kilos)
- BS5459:Part 2: 2000 compliant