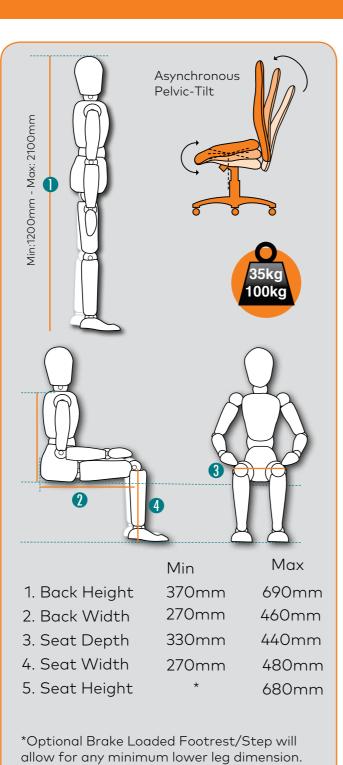

- 3-lever Asynchronous Pelvic-Tilt Mechanism
- Made-to-Measure cutting service
- Back Height Adjustment
- Seat Depth & Height Adjustment
- Inflatable Lumbar Support
- Memory Foam Seat Layer

22

- We recommend this chair for persons up to 16 stones (100 kilos)
- BS5459:Part 2: 2000 compliant