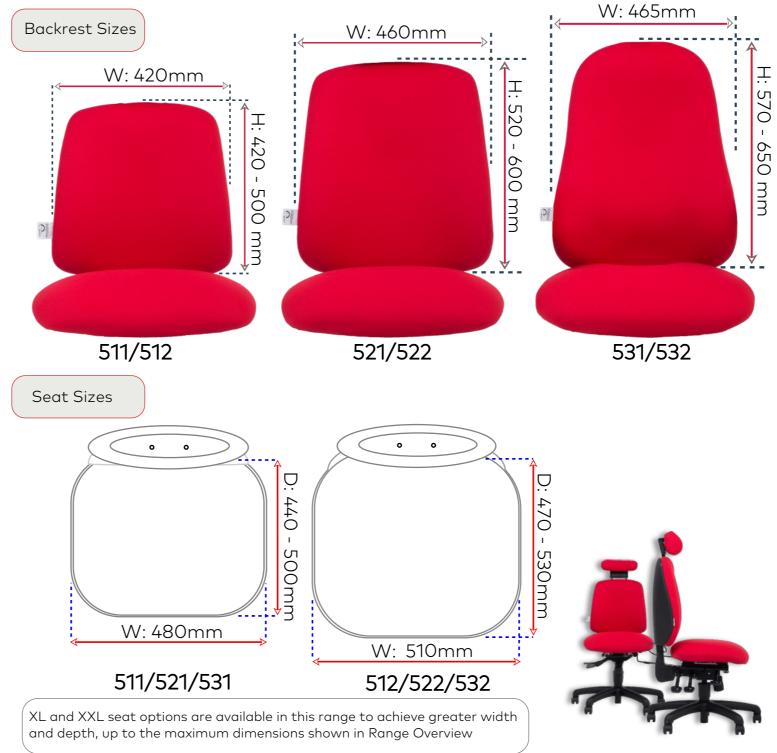

## adapt<sup>®</sup> 500

The adapt<sup>®</sup> 500 range provides excellent ergonomics and is the entry point to the adapt<sup>®</sup> family.

With three backrest sizes and two seats to choose from, further enhance the template by selecting what you need from our adaptations<sup>™</sup> options.

As you would expect from adapt<sup>®</sup> an inflatable lumbar support, memory-foam seat and a free-float mechanism are included as standard.

...because people are not made to standard specifications