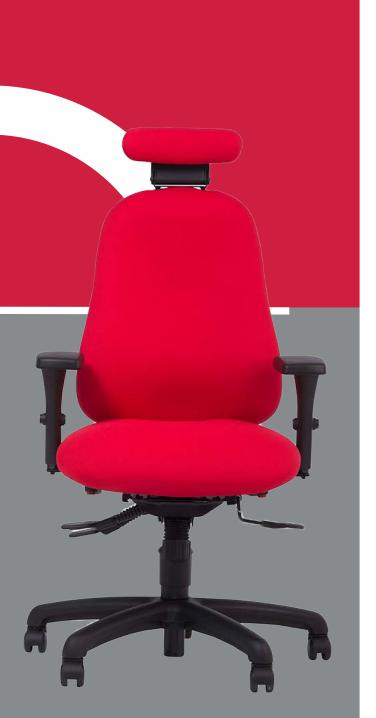

## adapt<sup>®</sup> 500

The adapt<sup>®</sup> 500 range provides excellent ergonomics and is the entry point to the adapt<sup>®</sup> family.

With three backrest sizes and two seats to choose from, further enhance the template by selecting what you need from our adaptations<sup>™</sup> options.

As you would expect from adapt<sup>®</sup> an inflatable lumbar support, memory-foam seat and a free-float mechanism are included as standard.

...because people are not made to standard specifications