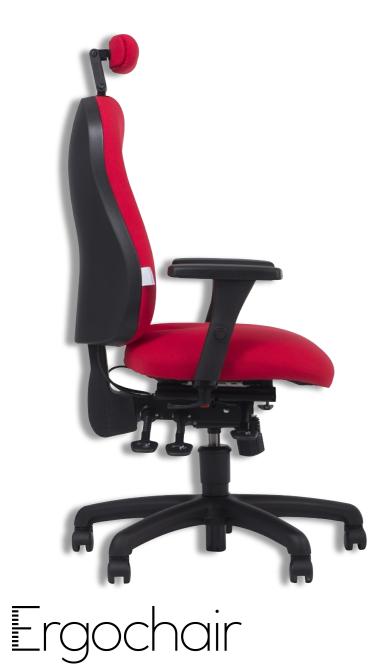

## adapt<sup>®</sup> 500

The adapt<sup>®</sup> 500 range provides excellent ergonomics and is the entry point to the adapt<sup>®</sup> family.

With three backrest sizes and two seats to choose from, further enhance the template by selecting what you need from our adaptations<sup>™</sup> options.

As you would expect from adapt<sup>®</sup> an inflatable lumbar support, memory-foam seat and a free-float mechanism are included as standard.

...because people are not made to standard specifications