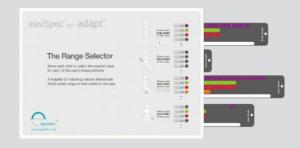

## innovative easiSpec® seating

Our Adapt<sup>®</sup> ranges are now even simpler to specify, using the easiSpec<sup>®</sup> system.

By taking a few simple measurements our Range Selector will help you choose which Adapt<sup>®</sup> range is best for your needs.