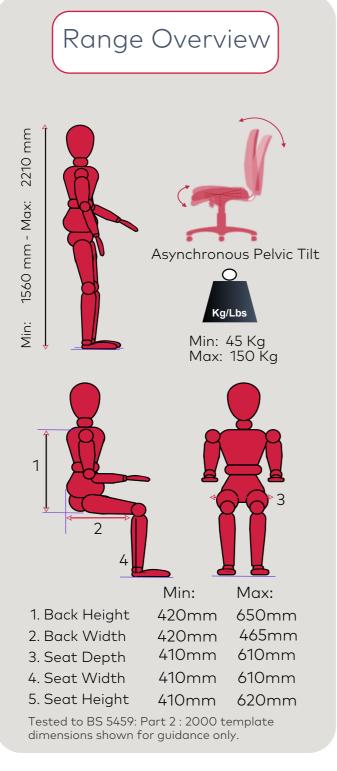

## adapt<sup>®</sup> 500

The adapt<sup>®</sup> 500 range provides excellent ergonomics and is the entry point to the adapt<sup>®</sup> family.

With three backrest sizes and two seats to choose from, further enhance the template by selecting what you need from our adaptations<sup>™</sup> options.

As you would expect from adapt<sup>®</sup> an inflatable lumbar support, memory-foam seat and a free-float mechanism are included as standard.

...because people are not made to standard specifications