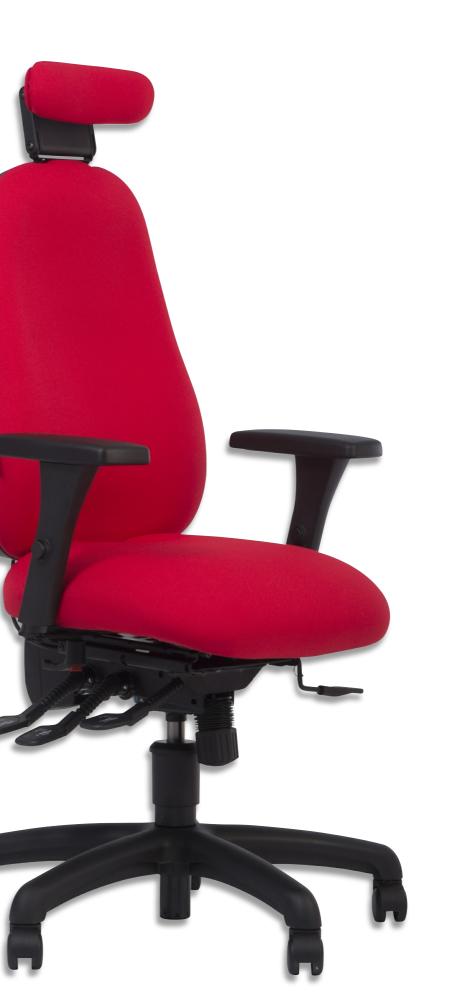

## adapt<sup>®</sup> 500

The adapt<sup>®</sup> 500 range provides excellent ergonomics and is the entry point to the adapt<sup>®</sup> family.

With three backrest sizes and two seats to choose from, further enhance the template by selecting what you need from our adaptations<sup>™</sup> options.

As you would expect from adapt<sup>®</sup> an inflatable lumbar support, memory-foam seat and a free-float mechanism are included as standard.

...because people are not made to standard specifications