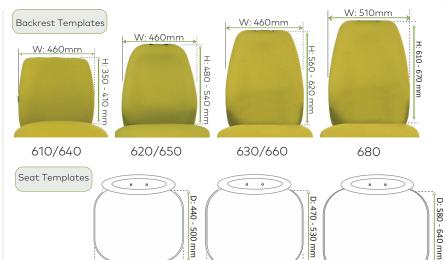

## adapt<sup>®</sup> 600

The adapt® 600 range provides a complete made-to-measure solution as the most adaptable range within the adapt<sup>®</sup> family.

With four backrest and three seat templates to start from, further enhance your chair by selecting what you need from our adaptations™ options.

470 - 530 mm - 500 mm W: 480mm W: 510mm W: 600mm 610/620/630 640/650/660 680

The adapt® 600 range offers unlimited **adaptations™** in both the dimensions of the chair and the customisation of it.

Sculpting and air-cells can be placed in the exact locations you need them, using the easiSpec® system.