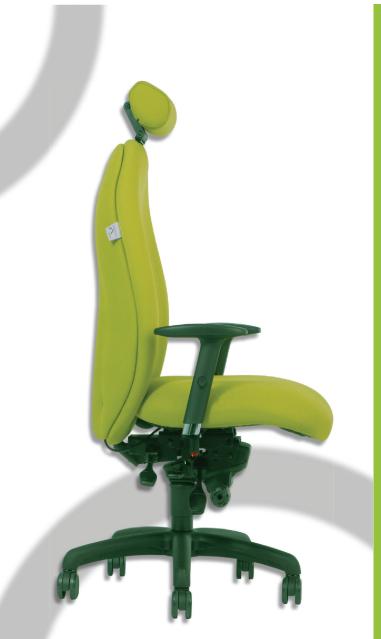

## adapt<sup>®</sup> 600

The adapt® 600 range provides a complete made-to-measure solution as the most adaptable range within the adapt<sup>®</sup> family.

With four backrest and three seat templates to start from, further enhance your chair by selecting what you need from our adaptations™ options.

As you would expect from adapt®, the inflatable lumbar air-cell, memory foam seat, seat depth adjuster and free-float mechanism are all included as standard.

470 - 530 mm - 500 mm W: 480mm W: 510mm W: 600mm 610/620/630 640/650/660 680

The adapt® 600 range offers unlimited **adaptations™** in both the dimensions of the chair and the customisation of it.

Sculpting and air-cells can be placed in the exact locations you need them, using the easiSpec® system.