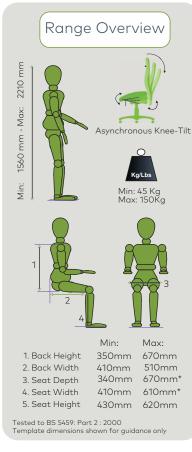

470 - 530 mm - 500 mm W: 480mm W: 510mm W: 600mm 610/620/630 640/650/660 680

The adapt® 600 range offers unlimited **adaptations™** in both the dimensions of the chair and the customisation of it.

Sculpting and air-cells can be placed in the exact locations you need them, using the easiSpec® system.

\* XL and XXL seat options are available in this range to achieve areater width and depth, up to the maximum dimensions shown in the Range Overview.