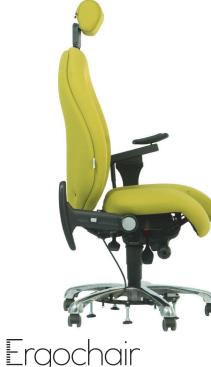

## adapt<sup>®</sup> 600

The adapt® 600 range provides a complete made-to-measure solution as the most adaptable range within the adapt<sup>®</sup> family.

With four backrest and three seat templates to start from, further enhance your chair by selecting what you need from our adaptations™ options.

As you would expect from adapt®, the inflatable lumbar air-cell, memory foam seat, seat depth adjuster and free-float mechanism are all included as standard.