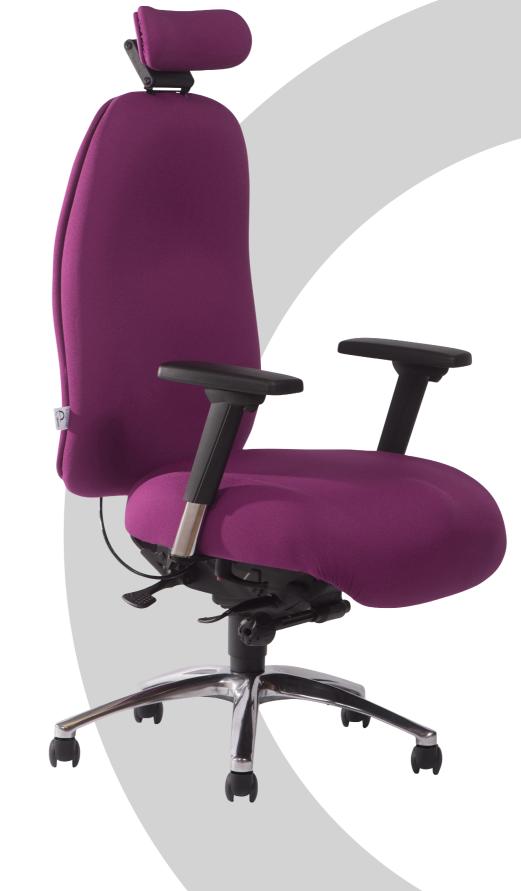

## adapt® 700

The 'heavy-duty' solution to accommodate the larger user - up to 40 stone (250kg).

The adapt° 700 has a 2.5:1 Synchronous Tilt Mechanism, this allows you to adjust the backrest angle and the seat tilt independently of each other.

 $\Box$  -

4-

21

because people are not made to standard specifications...

...neither are our chairs

huge comfort big seating

We are proud to say we are the only company in the UK who will make a chair to fit any person of any size.

e: sales@ergochair.co.uk w: www.ergochair.co.uk

The adapt<sup>®</sup> 700 also features an inflatable lumbar support, multi-layered foam construct seat pad, seat depth adjustment function\* and a heavy-duty, polished aluminium base.

Panelled upholstery is available

as an optional extra.

\* The maximum seat depth featuring a seat slide is 520mm. Seat depths > 520mm - 570mm are fixed.