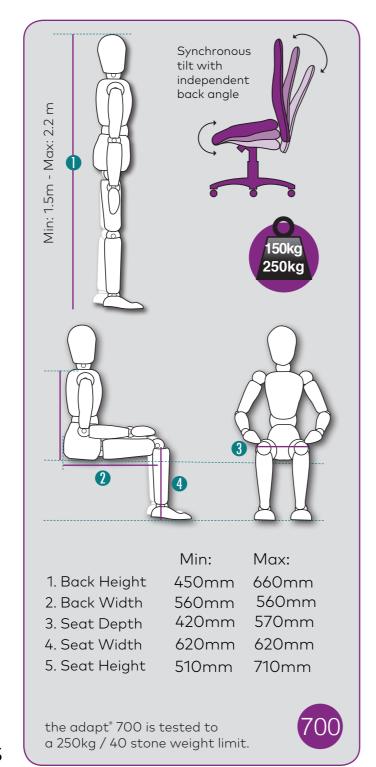

## adapt® 700

The 'heavy-duty' solution to accommodate the larger user - up to 40 stone (250kg).

The adapt° 700 has a 2.5:1 Synchronous Tilt Mechanism, this allows you to adjust the backrest angle and the seat tilt independently of each other.

e: sales@ergochair.co.uk w: www.ergochair.co.uk

The adapt<sup>®</sup> 700 also features an inflatable lumbar support, multi-layered foam construct seat pad, seat depth adjustment function\* and a heavy-duty, polished aluminium base.

Panelled upholstery is available

as an optional extra.

\* The maximum seat depth featuring a seat slide is 520mm. Seat depths > 520mm - 570mm are fixed.