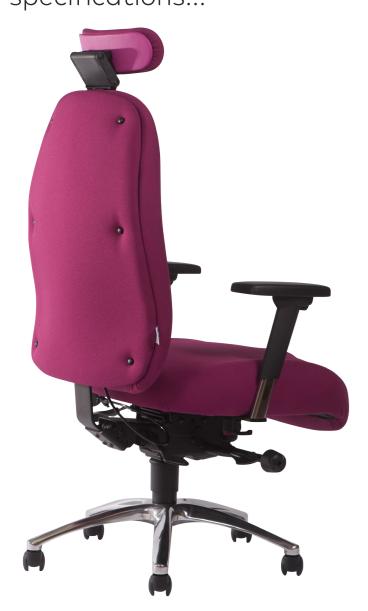

## adapt® 700

The 'heavy-duty' solution to accommodate the larger user - up to 40 stone (250kg).

The adapt° 700 has a 2.5:1 Synchronous Tilt Mechanism, this allows you to adjust the backrest angle and the seat tilt independently of each other.

e: sales@ergochair.co.uk w: www.ergochair.co.uk

The adapt<sup>®</sup> 700 also features an inflatable lumbar support, multi-layered foam construct seat pad, seat depth adjustment function\* and a heavy-duty, polished aluminium base.

Panelled upholstery is available

as an optional extra.

\* The maximum seat depth featuring a seat slide is 520mm. Seat depths > 520mm - 570mm are fixed.