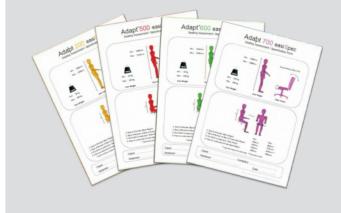

## adapt® 700

The 'heavy-duty' solution to accommodate the larger user - up to 40 stone (250kg).

The adapt° 700 has a 2.5:1 Synchronous Tilt Mechanism, this allows you to adjust the backrest angle and the seat tilt independently of each other.

e: sales@ergochair.co.uk w: www.ergochair.co.uk

The adapt<sup>®</sup> 700 also features an inflatable lumbar support, multi-layered foam construct seat pad, seat depth adjustment function\* and a heavy-duty, polished aluminium base.